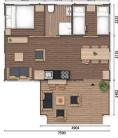

## Inventory

5-person Safaribtent with sanitary :

- Bedroom 1: double bed incl. bed linen, bedside table, wardrobe and lamp
- 1 bathroom with WC, shower cubicle, washbasin with mirror, coat rack, dustbin and mat
- Bedroom 2: bunk bed (2x single) and single bed incl. bed linen and wardrobe
  - sofa with cushions, chair, coffee table, cupboard, lamp, clock and coat rack
  - table with 2 chairs and sofa
  - kitchen unit with gas stove
  - sink with hot and cold water
  - fridge and microwave
  - coffee maker and kettle

- 4-piece pan set
- cutlery (5-person) + children's cutlery, 5 large plates, 5 small plates
- 5 wine glasses, 5 mugs, 5 coffee cups, 5 bowls, 5 glasses
- salad servers, ladle, bread knife, knife, wine opener, soup spoon, cheese slicer, spatula, spatula, cutting board, potato peeler, scissors, can opener, coasters, towel, tea towel, dishcloth, scouring pad, soap and dishwashing liquid.
  - hand sweeper and can, broom, garbage can, separated waste bin, washing / drying rack
  - 3 mats (2 outside + 1 inside), outdoor lighting, 2 lanterns
  - 2 lounge chairs with table and cushions, 1 lounge sofa with cushions
  - 2 bar stools
  - a picnic bench