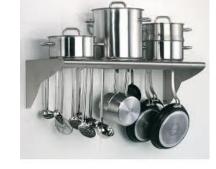

- 4-piece pan set
- cutlery (5-person) + children's cutlery, 5 large plates, 5 small plates
- 5 wine glasses, 5 mugs, 5 coffee cups, 5 bowls, 5 glasses
- salad servers, ladle, bread knife, knife, wine opener, soup spoon, cheese slicer, spatula, spatula, cutting board, potato peeler, scissors, can opener, coasters, towel, tea towel, dishcloth, scouring pad, soap and dishwashing liquid.
  - hand sweeper and can, broom, garbage can, separated waste bin, washing / drying rack
  - 3 mats (2 outside + 1 inside), outdoor lighting, 2 lanterns
  - 2 lounge chairs with table and cushions, 1 lounge sofa with cushions
  - 2 bar stools
  - a picnic bench