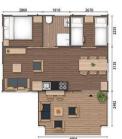

## Inventory

5-person Safaribtent with sanitary :

- Bedroom 1: double bed incl. bed linen, bedside table, wardrobe and lamp
- 1 bathroom with WC, shower cubicle, washbasin with mirror, coat rack, dustbin and mat
- Bedroom 2: bunk bed (2x single) and single bed incl. bed linen and wardrobe
  - sofa with cushions, chair, coffee table, cupboard, lamp, clock and coat rack
  - table with 2 chairs and sofa
  - kitchen unit with gas stove
  - sink with hot and cold water
  - fridge and microwave
  - coffee maker and kettle

- 4-piece pan set
- cutlery (5-person) + children's cutlery, 5 large plates, 5 small plates
- 5 wine glasses, 5 mugs, 5 coffee cups, 5 bowls, 5 glasses
- salad servers, ladle, bread knife, knife, wine opener, soup spoon, cheese slicer, spatula, spatula, cutting board, potato peeler, scissors, can opener, coasters, towel, tea towel, dishcloth, scouring pad, soap and dishwashing liquid.
  - hand sweeper and can, broom, garbage can, separated waste bin, washing / drying rack
  - 3 mats (2 outside + 1 inside), outdoor lighting, 2 lanterns
  - 2 lounge chairs with table and cushions, 1 lounge sofa with cushions
  - 2 bar stools
  - a picnic bench