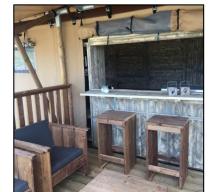

- 4-piece pan set
- cutlery (5-person) + children's cutlery, 5 large plates, 5 small plates
- 5 wine glasses, 5 mugs, 5 coffee cups, 5 bowls, 5 glasses
- salad servers, ladle, bread knife, knife, wine opener, soup spoon, cheese slicer, spatula, spatula, cutting board, potato peeler, scissors, can opener, coasters, towel, tea towel, dishcloth, scouring pad, soap and dishwashing liquid.
  - hand sweeper and can, broom, garbage can, separated waste bin, washing / drying rack
  - 3 mats (2 outside + 1 inside), outdoor lighting, 2 lanterns
  - 2 lounge chairs with table and cushions, 1 lounge sofa with cushions
  - 2 bar stools
  - a picnic bench