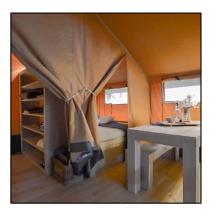

## 4-person Safari tent :

- Bedroom 1: double bed incl. bed linen and lamp
- Bedroom 2: bunk bed incl. bed linen, cupboard with lamp and coat rack

- table with bench and 2 chairs
- kitchen unit with gas stove
- sink with hot and cold water
- refridgerator
- coffee maker and kettle