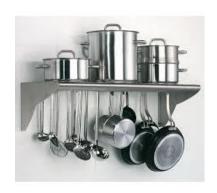

- 4-piece pan set
- cutlery (4-person) + children's cutlery, 4 large plates, 4 small plates
- 4 wine glasses, 4 mugs, 4 coffee cups, 4 bowls, 4 glasses
- salad servers, ladle, bread knife, knife, wine opener, soup spoon, cheese slicer, spatula, spatula, cutting board, potato peeler, scissors, can opener, coasters, towel, tea towel, dishcloth, scouring pad, soap and dishwashing liquid.