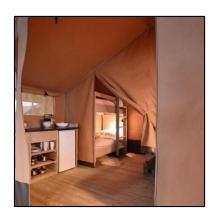

## 4-person Safari tent :

- Bedroom 1: double bed incl. bed linen and lamp
- Bedroom 2: bunk bed incl. bed linen, cupboard with lamp and coat rack

- table with bench and 2 chairs
- kitchen unit with gas stove
- sink with hot and cold water
- refridgerator
- coffee maker and kettle