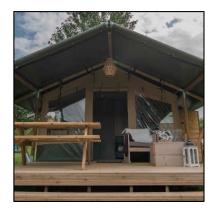

- hand brush and can, broom, garbage can, washing / drying rack
- 3 mats (2 outside + 1 inside), outdoor lighting, 2 lanterns
- 2 lounge chairs with cushions and a table
- a picnic bench

High chairs, fleece blankets, fan and/or vacuum cleaner are available at the reception.